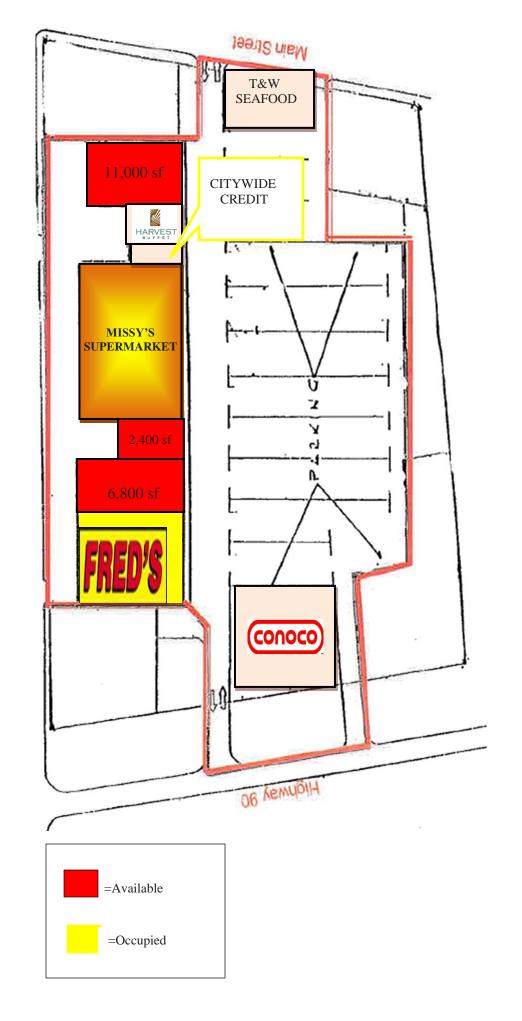

## **Place Norman Shopping Center**

500 Main Street, Patterson, LA 70392

conocc

## **Property Highlights:**

- ➤ GLA: 85,000 Square Feet
- Place Norman Shopping Center is located on Highway 90 five (5) miles west of Morgan City, LA and 30 miles from New Iberia, LA. Highway 90 is the major thoroughfare through coastal Louisiana.
- Patterson is a part of the greater Morgan City area, which was spared severe damage from the 2005 hurricanes.
- The area's population is estimated at 31,576 with a median age of 34,9 years