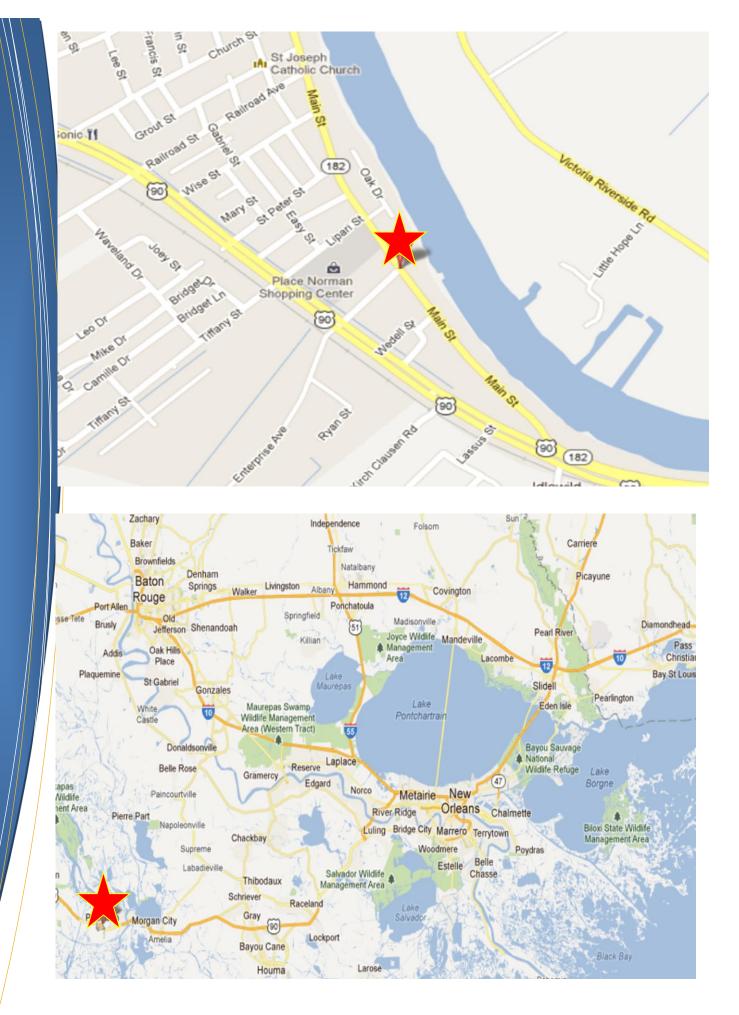

## **Property Highlights:**

- ➤ GLA: 85,000 Square Feet
- Place Norman Shopping Center is located on Highway 90 five (5) miles west of Morgan City, LA and 30 miles from New Iberia, LA. Highway 90 is the major thoroughfare through coastal Louisiana.
- Patterson is a part of the greater Morgan City area, which was spared severe damage from the 2005 hurricanes.
- The area's population is estimated at 31,576 with a median age of 34,9 years