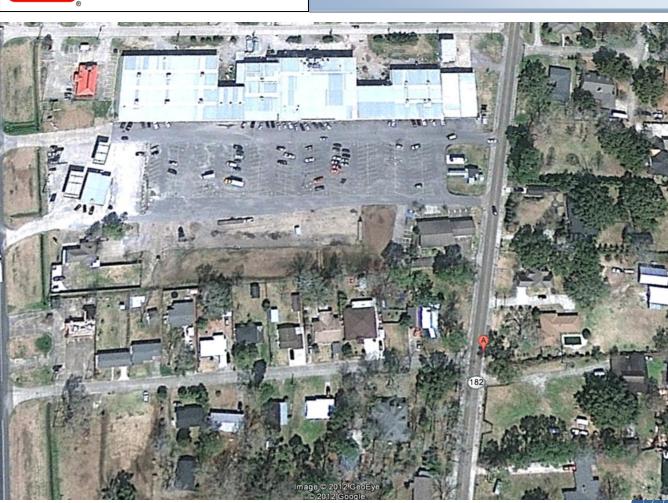

## **Place Norman Shopping Center**

500 Main Street, Patterson, LA 70392

conocc

## **Property Highlights:**

- ➤ GLA: 85,000 Square Feet
- Place Norman Shopping Center is located on Highway 90 five (5) miles west of Morgan City, LA and 30 miles from New Iberia, LA. Highway 90 is the major thoroughfare through coastal Louisiana.
- Patterson is a part of the greater Morgan City area, which was spared severe damage from the 2005 hurricanes.
- The area's population is estimated at 31,576 with a median age of 34,9 years